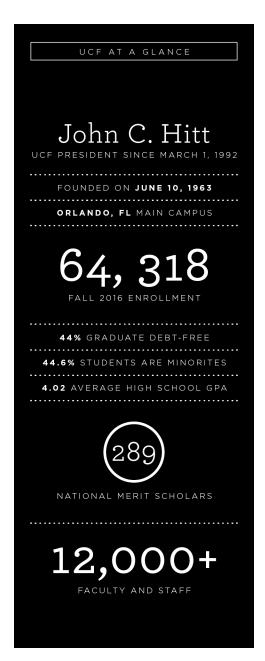

### About the University of Central Florida

The University of Central Florida is a thriving preeminent research university located in metropolitan Orlando. With more than 64,000 students, UCF is one of the largest universities in the United States. In addition to its impressive size and strength, UCF is ranked as a best-value university by *The Princeton Review* and *Kiplinger's*, as well as one of the nation's most affordable colleges by *Forbes*. The university benefits from a diverse faculty and staff who create a welcoming environment and opportunities for all students to grow, learn, and succeed.

### **A Foundation For Success**

UCF and its 13 colleges offer more than 212 degrees from UCF's main campus, hospitality campus, health sciences campus, 10 regional locations, and online program. The 1,415-acre main campus is 13 miles east of downtown Orlando and adjacent to one of the top research parks in the nation. Regional campuses are located throughout Central Florida and include a fully accredited College of Medicine in the Medical City at Lake Nona. UCF's online only programs include bachelor degrees, graduate degrees, and graduate certificates.

### By the Numbers

UCF offers 93 bachelor's, 86 master's, 27 research doctorates, three professional doctorates, and three specialist degree programs, and it leads all universities in Florida by conferring more than 16,000 degrees a year. In fall 2016, the freshman class had an average SAT two-score of 1262, The Burnett Honors College enrolled nearly 1,700 students, and the number of incoming National Merit Scholars ranked UCF among the top 30 colleges and universities in the nation.